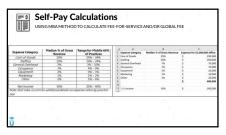

7 9 8

0 11 1

13 14 15

16 17 18

19 20 21

22 23 24

25 26 27

28 29 30

31 32 33

34 35 36

37 38

40 41 42

43 44 45

46 47 48

49 50 51

52 53 54