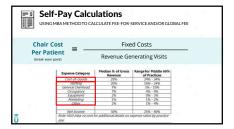

7 9 8

0 11 1

13 14 15

16 17 18

19 20 21

22 23 24

25 26 27

28 29 30

31 32 33

34 35 36

37 38

40 41 42

43 44 45

46 47 48

49 50 51

52 53 54