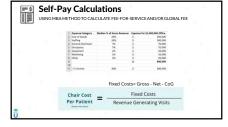

7 9 8

0 11 1

13 14 15

16 17 18

19 20 21

22 23 24

25 26 27

28 29 30

31 32 33

34 35 36

37 38

40 41 42

43 44 45

46 47 48

49 50 51

52 53 54