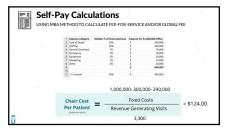

7 9 8

0 11 1

13 14 15

16 17 18

19 20 21

22 23 24

25 26 27

28 29 30

31 32 33

34 35 36

37 38

40 41 42

43 44 45

46 47 48

49 50 51

52 53 54